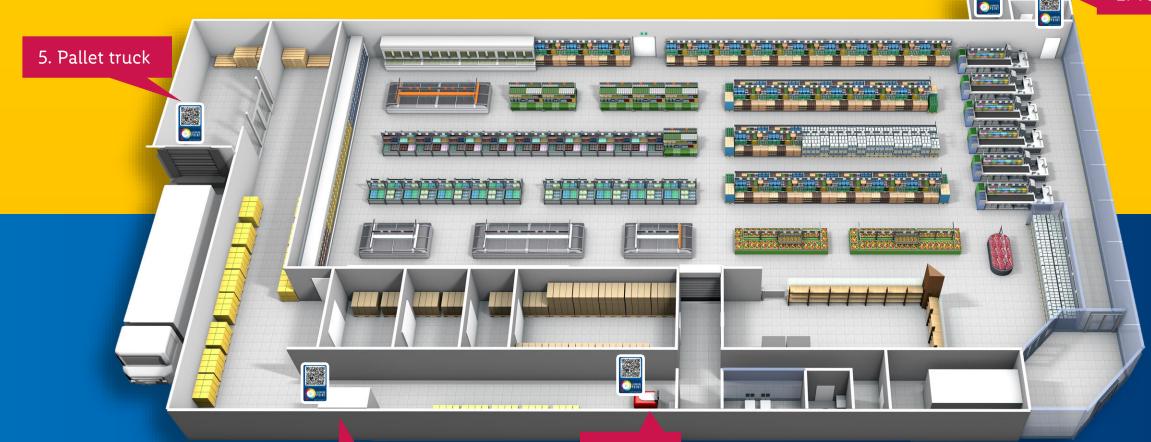

## **Example map of locations of QR codes**

1. Headset

2. Tools - Knife

## **Example of content of QR codes**

| Learning Point   | Content                                                                                                                                                                                | Detailed localisation                                         |
|------------------|----------------------------------------------------------------------------------------------------------------------------------------------------------------------------------------|---------------------------------------------------------------|
| 1. Headset       | "Quail Pro 10" headset handbook                                                                                                                                                        | In the social room on the wall above the headset holder       |
| 2. Tools - Knife | Health and Safety - Knife handling                                                                                                                                                     | Next to the medicine cabinet                                  |
| 3. HAKO          | "HAKO" cleaning machine handling                                                                                                                                                       | HAKO machine area, in additional frame for the instructions   |
| 4. Baler         | Using the baler manual                                                                                                                                                                 | On the wall next to the holder for cable tie refill for bales |
| 5. Pallet truck  | Health and Safety - checking the technical condition of the truck  Health and Safety - connecting the truck to the charger  Handbook for checking the technical condition of the truck | On the wall of the entrance and exit doors at the ramp        |